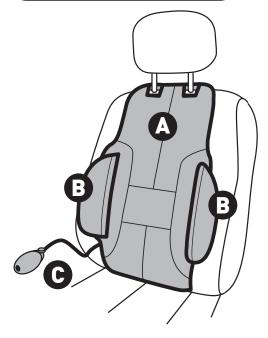

#### **THREE COMPONENTS**

- (A) back piece
- (B) set of two ergonomic cushions (right and left)
- (C) inflatable lumbar support and pump