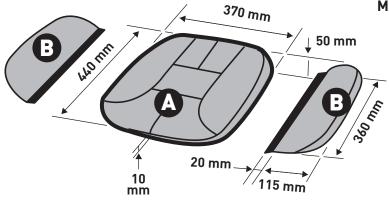

#### **DIMENSIONS**

See opposite

**WEIGHT** 

**A + B** 580 gr

- Quality materials selected for their technical capacity
- Fabric in contact with the user: "3D honeycomb polyester" mesh (dry / absorbent / aesthetic)
- Grip fabric: polyamide mesh (velvety, very sturdy appearance)
- Foam in the back piece: high resilience polyurethane (8 mm thick)
- Membrane / tube / pump: latex and PVC
- Eergonomic cushion padding: Expanded polystyrene microbeads
- Composition, washing and serial number labels