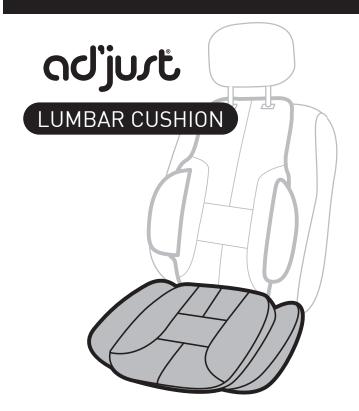

# adjust

### LUMBAR CUSHION

#### Ad'just lumbar cushion The solution to back pain in the car

The ad'just seat cushion is recommended if your seat is tilted too far back.

The Ad'just cushion opens the angle between the torso and legs and releases tension in the lower back (detachable part at the tailbone to alleviate pressure). Stabilizing side cushions prevent the pelvis from tilting. Very harmful swaying left and right in turns!