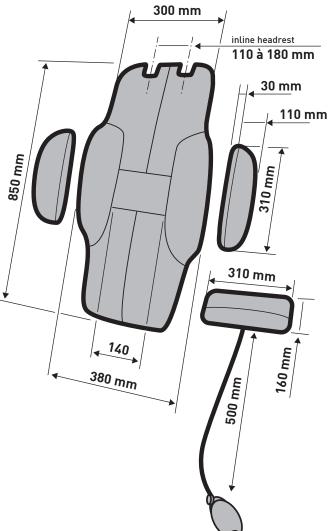

# adjust

### LUMBAR CUSHION





## Ad'just lumbar cushion The solution to back pain in the car

A car seat should accommodate all body types. Whether you are short or tall, slim or stout, the seats are the same for everyone. They are not made to measure and do not provide care for your back. The right lumbar cushion adapts your seat to your body, keeps your body in line with the road and supports your lumbar arch.

#### **THREE COMPONENTS**

- (A) back piece
- (B) set of two ergonomic cushions (right and left)
- (C) inflatable lumbar support and pump

#### **DIMENSIONS**

See opposite

#### **MATERIALS**

- Quality materials selected for their technical capacity
- Fabric in contact with the user: "3D honeycomb polyester" mesh (dry / absorbent / aesthetic)
- Grip fabric: polyamide mesh (velvety, very sturdy appearance)