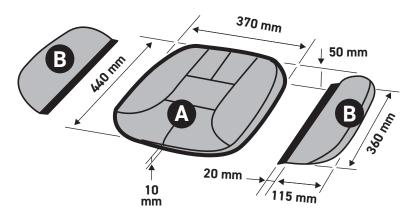

ck (detachable part at the tailbone to alleviate pressure). Stabilizing side cushions prevent the pelvis from tilting. Very harmful swaying left and right in turns!

Its firm, resilient foam absorbs vibrations.

It is provided with anti-dérappantes bands silicone. A back strap secures it to the lumbar cushion.

## **DIMENSIONS**

See below

### **MATERIALS**

- Quality materials selected for their technical capacity
- Fabric in contact with the user: "3D honeycomb polyester" mesh (dry / absorbent / aesthetic)
- Grip fabric: polyamide mesh (velvety, very sturdy appearance)
- Foam in the back piece: high resilience polyurethane (8 mm thick)
- Membrane / tube / pump: latex and PVC
- Eergonomic cushion padding: Expanded polystyrene microbeads
- · Composition, washing and serial number labels



100 mm

# **EMBALLAGE**

Clear plastic bag.
Dimensions, h x l x L cm (approx):

Weight:

**A** + **B** 580 gr

**A** 440 gr

**B** 140 gr

### **MAINTENANCE**

Hand washable, removable covers.

## 2- YEAR WARRANTY

Patent and trademark filed ®



contact@adjust.fr

www.adjust.fr

adjust sas : 92 route de Jallieu | 38080 Saint Marcel Bel Accueil | France