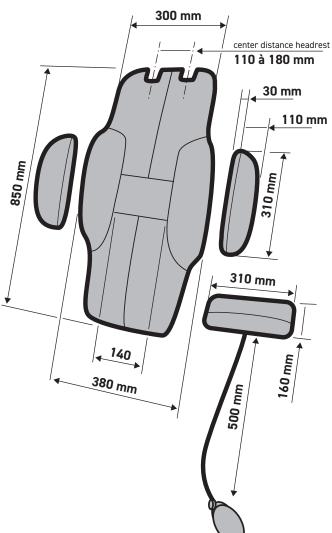

# adjust

### LUMBAR CUSHION





## ad'just lumbar cushion The solution to back pain in the car.

A car seat should accommodate all body types. Whether you are short or tall, thin or strong, the seats are the same for everyone. They are not custom made and do not take care of your back. The ad'just lumbar cushion adapts the seat to your body shape, supports your body in line with the road and supports your lumbar arch.

#### THREE COMPONENTS

- (A) the back piece
- · (B) a set of two ergonomic cushions right and left
- (C) an inflatable lumbar support and its inflator

#### **DIMENSIONS**

See below

#### **MATERIALS**

- · Selected quality materials for their technical ability
- Contact fabric: "honeycomb" mesh in 3D polyester (dry / absorbent / aesthetic)
- Grip fabric: polyamide mesh (velvet appearance / very resista