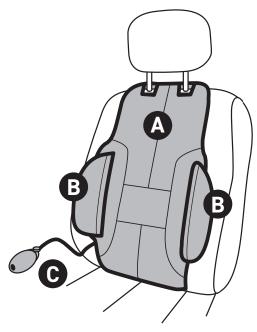

#### THREE COMPONENTS

- (A) the back piece
- · (B) a set of two ergonomic cushions right and left
- (C) an inflatable lumbar support and its inflator