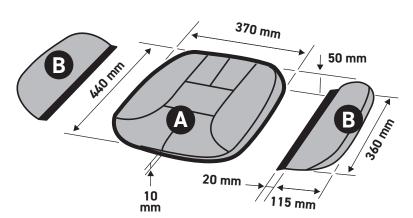

#### **DIMENSIONS**

See below

#### **EMBALLAGE**

Clear plastic bag.
Dimensions, h x l x L cm (approx):

Weight:

**A** + **B** 580 gr

**A** 440 gr

**B** 140 gr