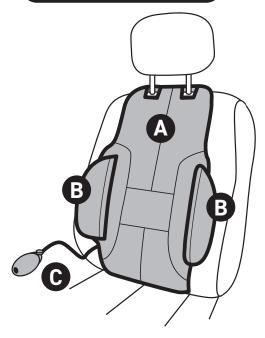

#### THREE COMPONENTS

- (A) the back piece
- (B) a set of two ergonomic cushions right and left
- (C) an inflatable lumbar support and its inflator