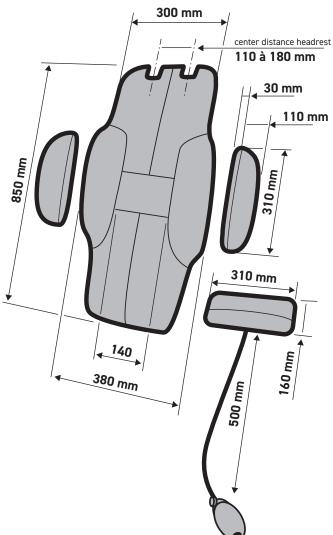

# adjust

### LUMBAR CUSHION





## ad'just lumbar cushion The solution to back pain in the car.

A car seat should accommodate all body types. Whether you are short or tall, thin or strong, the seats are the same for everyone. They are not custom made and do not take care of your back. The ad'just lumbar cushion adapts the seat to your body shape, supports your body in line with the road and supports your lumbar arch.

#### THREE COMPONENTS

- (A) the back piece
- (B) a set of two ergonomic cushions right and left
- (C) an inflatable lumbar support and its inflator

#### **DIMENSIONS**

See below

#### **MATERIALS**

- · Selected quality materials for their technical ability
- Contact fabric: "honeycomb" mesh in 3D polyester (dry / absorbent / aesthetic)
- Grip fabric: polyamide mesh (velvet appearance / very resistant